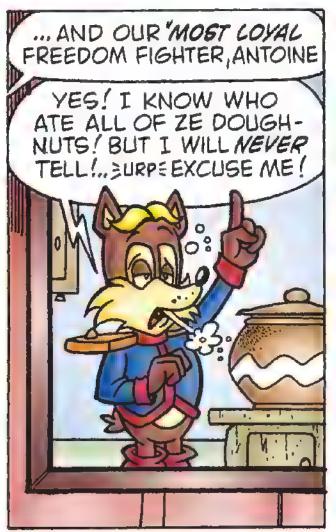

Flickie Zone!

Unfortunately for the inhabitants of the planet Mobius.

the evil **Doctor Ivo Robotnik** has detected this unusual location.

He intends to plunder flickie Island's natural resources to

fuel his own nefarious schemes.

And so the stage is set. Some and The Erecton Pighters must prevent Robotnik from destroying the last pristine eco-system on Mobius—not to mention stopping Ivo's acquisition of the hidden treasure inside the flickie Zone! But this time, the Doctor is prepared for his enemies. hoo boy, is he prepared!

So, come fly with The Blue Blue (and lots of Flickie Birds) as his most incredible adventure yet goes under way...

We guarantee you'll have a - SOME BLASTIL





































































































































MILES LATER

HUFF! HUFF! EWHY DID WE HAVE TO CHOOSE A RABBIT TO PLANT THE TRACKING DEVICE ON!